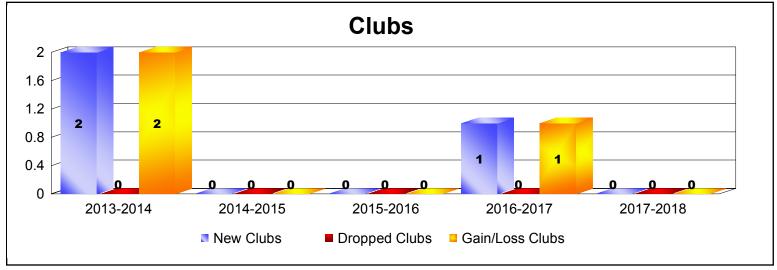

District 111NB As of June 2018 Cumulative

| Year      | New<br>Clubs | Dropped<br>Clubs | Gain/<br>Loss<br>Clubs | New<br>Members | Charter<br>Members | Reinstate<br>Members | Transfer<br>Members | Total<br>Member<br>Added | Total<br>Members<br>Dropped | Gain/<br>Loss<br>Members |
|-----------|--------------|------------------|------------------------|----------------|--------------------|----------------------|---------------------|--------------------------|-----------------------------|--------------------------|
| 2013-2014 | 2            | 0                | 2                      | 84             | 40                 | 0                    | 5                   | 129                      | -82                         | 47                       |
| 2014-2015 | 0            | 0                | 0                      | 82             | 0                  | 0                    | 8                   | 90                       | -88                         | 2                        |
| 2015-2016 | 0            | 0                | 0                      | 64             | 0                  | 2                    | 2                   | 68                       | -67                         | 1                        |
| 2016-2017 | 1            | 0                | 1                      | 86             | 20                 | 0                    | 7                   | 113                      | -66                         | 47                       |
| 2017-2018 | 0            | 0                | 0                      | 83             | 0                  | 0                    | 4                   | 87                       | -72                         | 15                       |
| Average   | 1            | 0                | 1                      | 80             | 12                 | 0                    | 5                   | 97                       | -75                         | 22                       |