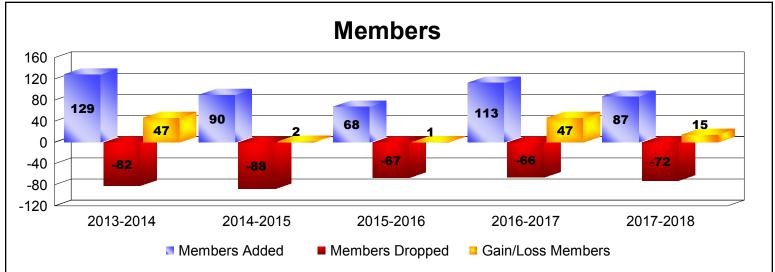

District 111NB As of June 2018 Cumulative

| Year      | New<br>Clubs | Dropped<br>Clubs | Gain/<br>Loss<br>Clubs | New<br>Members | Charter<br>Members | Reinstate<br>Members | Transfer<br>Members | Total<br>Member<br>Added | Total<br>Members<br>Dropped | Gain/<br>Loss<br>Members |
|-----------|--------------|------------------|------------------------|----------------|--------------------|----------------------|---------------------|--------------------------|-----------------------------|--------------------------|
| 2013-2014 | 2            | 0                | 2                      | 84             | 40                 | 0                    | 5                   | 129                      | -82                         | 47                       |
| 2014-2015 | 0            | 0                | 0                      | 82             | 0                  | 0                    | 8                   | 90                       | -88                         | 2                        |
| 2015-2016 | 0            | 0                | 0                      | 64             | 0                  | 2                    | 2                   | 68                       | -67                         | 1                        |
| 2016-2017 | 1            | 0                | 1                      | 86             | 20                 | 0                    | 7                   | 113                      | -66                         | 47                       |
| 2017-2018 | 0            | 0                | 0                      | 83             | 0                  | 0                    | 4                   | 87                       | -72                         | 15                       |
| Average   | 1            | 0                | 1                      | 80             | 12                 | 0                    | 5                   | 97                       | -75                         | 22                       |